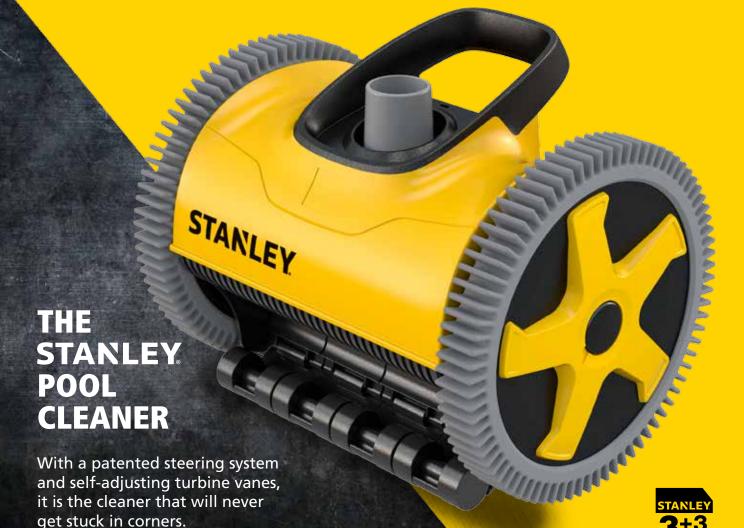

# Patented Self Adjusting Turbine Vanes:

- allow passage of large debris
- · maximise power from water flow
- allow operation at low flow, with energy saving throat insert in place

# **Patented Steering System**

A unique, patented steering system that allows it to clean pools of all shapes and sizes. The left wheel is set to reverse at intervals, turning the unit in different directions so it doesn't get stuck in corners.

# **Robust Tyre Treads**

The patented tyre treads ensure excellent climbing ability and the manoeuvrability to handle any obstacle, making it ideal for all pool shapes and surfaces. Special tyres are available for tiled pools.

# **Adjustable Skirt**

The patented adjustable skirts have rollers that allow it to maintain optimal suction, even when faced with the most difficult obstacles.